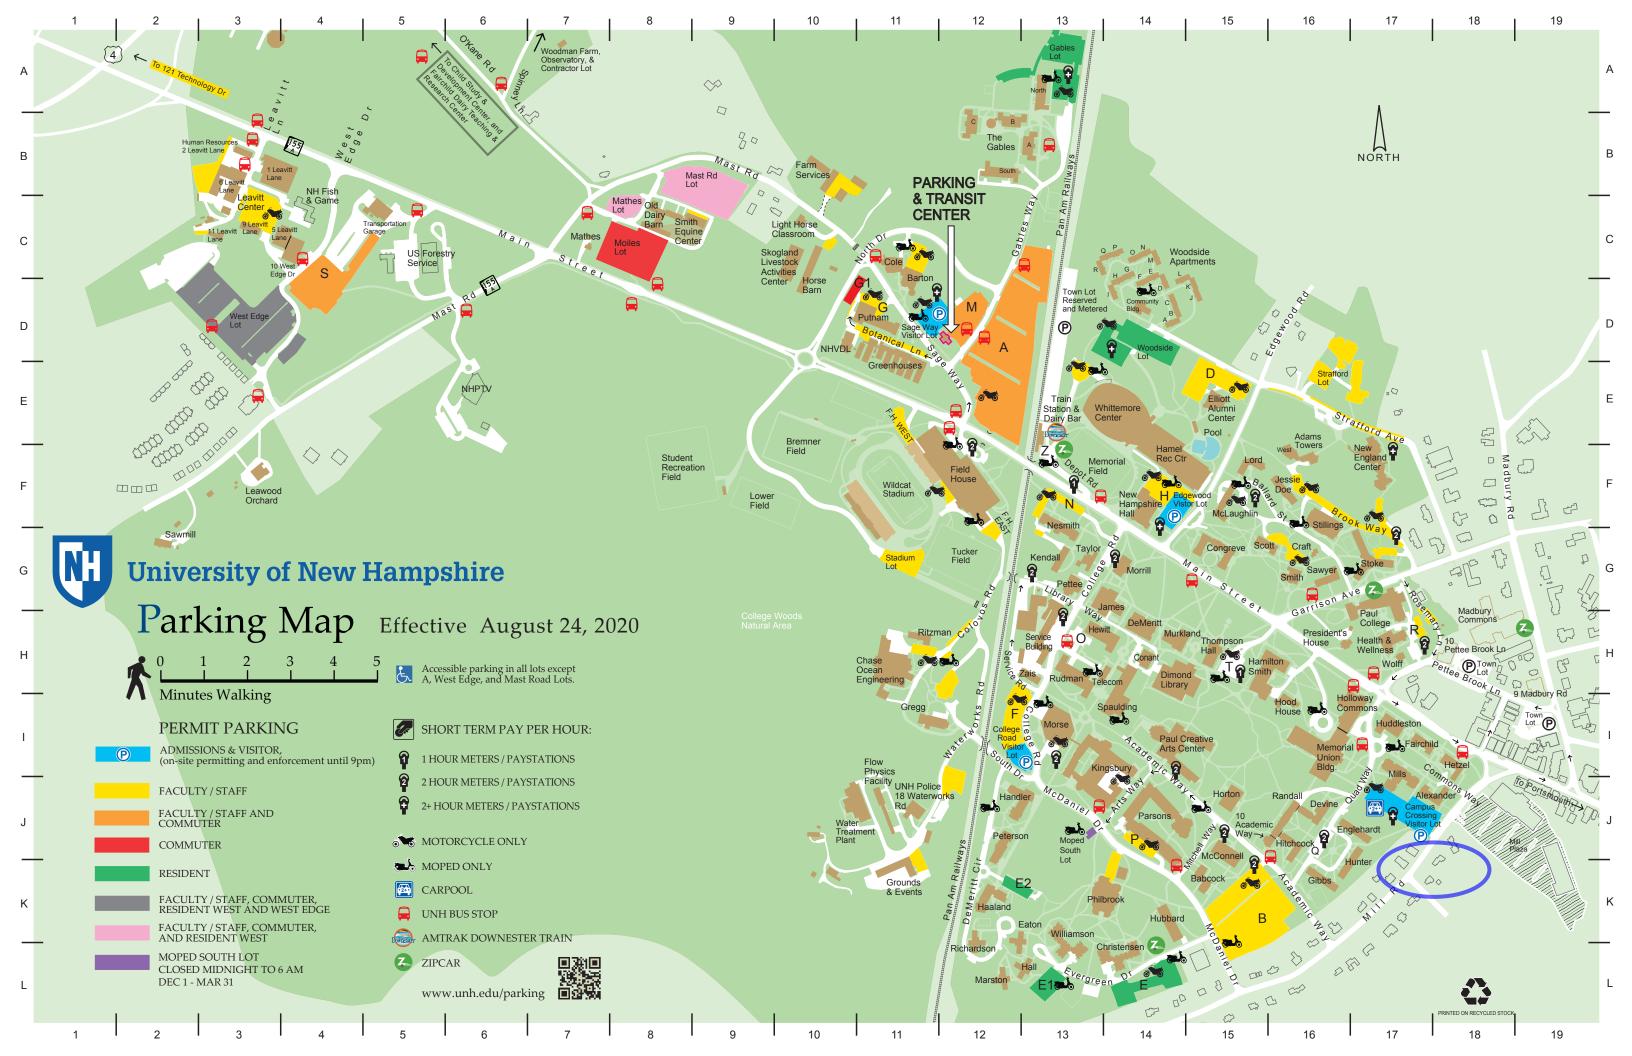

# **KEY TO PARKING LOTS**

### **Commuters Only Lots** – Commuter permit required.

Commuter permits are sold to qualified students who live mile or more off campus.

| G1 Lot     | D10 |
|------------|-----|
| Moiles Lot | C8  |

### **Faculty/Staff Lots** – F/S permit required.

Faculty/Staff permits are sold to qualified employees of UNH.

| B Lot            | K15 | G Lot              | D11 |
|------------------|-----|--------------------|-----|
| Barton           | C11 | H Lot              | F14 |
| Brook Way        | F16 | Leavitt Lane 1 & 2 | C3  |
| D Lot            | E15 | N Lot              | F13 |
| F Lot            | 112 | P Lot              | J14 |
| Field House East | G12 | Strafford Lot      | E17 |
| Field House West | E11 |                    |     |

Some smaller lots and buildings not listed. See map on reverse side.

# **KEY TO BUILDINGS**

| Adams Tower           | F15 | Farm Services               | B10 | Holloway Commons | 117 | Memorial Union (MUB)  | 116 | Randall           |
|-----------------------|-----|-----------------------------|-----|------------------|-----|-----------------------|-----|-------------------|
| Admissions/Smith      | G16 | Field House                 | F12 | Hood House       | 116 | Mills                 | 117 | Richardson        |
| Alexander             | J18 | Figment                     | B2  | Horse Barn       | C10 | Morrill               | G14 | Ritzman           |
| Alumni Center, Elliot | E15 |                             |     | Horton           | J15 | Morse                 | 113 | Rudman            |
| Amtrak Station        | E13 | Gables, The                 | B12 | Hubbard          | K14 | Murkland              | H14 | Sawyer            |
| Babcock               | K15 | Garage                      | C5  | Huddleston       | 117 | Nesmith               | F13 | Scott             |
| Barton                | C11 | Gibbs                       | K16 | Human Resources  | В3  | New England Center    | F17 | Service Bldg.     |
| Christensen           | L14 | Greenhouses                 | D11 | Hunter           | K17 | New Hampshire Hall    | F14 | Smith/Admissions  |
| Cole                  | C11 | Gregg                       | l11 | James            | G14 | NHPV                  | E6  | Spaulding         |
| Conant                | H14 | <b>Grounds &amp; Events</b> | K11 | Jessie Doe       | F16 | Ocean Engineering     | H11 | Stillings         |
| Congreve              | G15 | Haaland Hall                | K12 | Kendall          | G13 | Parking & Transit Cr. | D12 | Stoke             |
| Craft                 | G16 | Hall House                  | L13 | Kingsbury        | 114 | Parsons               | J14 | Taylor            |
| Dairy Bar             | F13 | Hamilton Smith              | H16 | Leavitt Center   | C3  | Paul Creative Arts    | 114 | Telecom           |
| DeMeritt              | H14 | Handler Hall                | J12 | Library, Dimond  | H14 | Paul College          | G17 | Thompson Hall     |
| Devine                | J16 | Health & Wellness           | H17 | Lord             | F15 | Peterson Hall         | J12 | Whittemore Center |
| Eaton                 | L12 | Heating Plant               | H13 | Marston          | L12 | Pettee Hall           | G13 | Williamson        |
| Englehardt            | J17 | Hetzel                      | I18 | Mathes           | C7  | Phillbrook            | K13 | Wolff             |
| Equine Center         | C8  | Hewitt                      | H13 | McConnell        | J15 | President's House     | H16 | Woodside          |
| Fairchild             | 117 | Hitchcock                   | J16 | McLaughlin       | F15 | Putnam                | D11 | Zais              |
|                       |     |                             |     |                  |     |                       |     |                   |

#### **Resident Lots** – Lot-specific permits required.

resident permits are sold to qualified students living in campus Resident halls or campus apartment housing.

| E Lot  | L14 | Gables   | A13 |
|--------|-----|----------|-----|
| E1 Lot | L13 | Woodside | D14 |
| E2 Lot | K12 |          |     |

#### **Mixed Use Lots** – appropriate permit required.

These lots offer parking to multiple permit type holders, as indicated.

| A Lot (commuters & fac/staff)                           | D12 |
|---------------------------------------------------------|-----|
| M Lot (commuters & fac/staff                            | D12 |
| Mast Rd. & Mathes Lots (commuters, res west, fac/staff) | В9  |
| S Lot (commuters and fac/staff)                         | D4  |
| West Edge Lot (commuters, res west, fac/staff)          | D3  |

### Visitor, Meter, Short Term and Specialized Lots

These lots have special permit/meter requirements and/or limited use.

J16 L12 H11 H13 G16 G15 G13 G16 114 F16 G17 G13 H13 H15 E14 L13 H17 D14 H13

| Congreve Lot         | G15 | Q Lot            | J16 |
|----------------------|-----|------------------|-----|
| Depot Road           | F13 | Sage Way Visitor | D11 |
| Edgewood Rd. Visitor | G14 | T Lot            | H15 |
| Campus Crossing Vis. | J17 | Z Lot            | F13 |
| College Road Visitor | I13 | Moped South      | J13 |